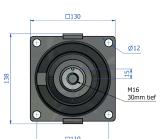

## **COMFORTMOUNT**

Innovative Comfortmount for off-highway machine's cabins

High comfort Interchangeable with existing solutions Fail-safe solution (ROPS suitable)



- High request for more and better comfort for drivers/ machine operators
- Increasingly stringent legal requirements (BImSchG)
- As few changes as possible to the existing design

- Ideally 100% replacement to the current solutions
- No additional parts to be installed (rigid struts, stabilizators, ...)
- Great added value through low additional costs

## **COMFORTMOUNT JS65820**











## **FEATURES COMFORTMOUNT:**

- Large stroke up to 20mm
- Low stiffness (4-5 times softer than standard hydromount)
- High comfort due to low stiffness
- High added value with little additional costs
- Interchangeable
- Suitable for harsh Environments
- Fail-safe solution

## Fabreeka GmbH Germany

Hessenring 13 64572 Büttelborn Germany T +49 6152 - 9597-0 info@fabreeka.de www.fabreeka.de QR code takes you to our International Locations