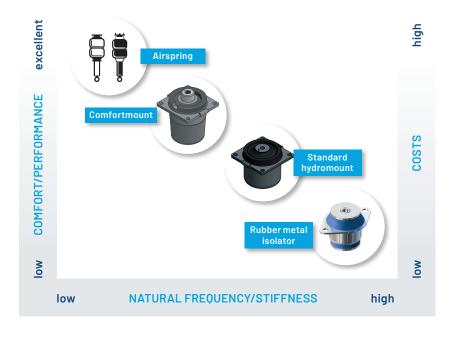

## **COMFORTMOUNT**

Innovative Comfortmount for off-highway machine's cabins

High comfort Interchangeable with existing solutions Fail-safe solution (ROPS suitable)

- High request for more and better comfort for drivers/ machine operators
- Increasingly stringent legal requirements (BImSchG)
- As few changes as possible to the existing design

## **FEATURES COMFORTMOUNT:**

- Large stroke up to 20mm
- Low stiffness (4-5 times softer than standard hydromount)
- High comfort due to low stiffness
- High added value with little additional costs
- Interchangeable
- Suitable for harsh Environments
- Fail-safe solution