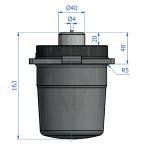

## **COMFORTMOUNT JS65820**

## **FEATURES COMFORTMOUNT:**

- Large stroke up to 20mm
- Low stiffness (4-5 times softer than standard hydromount)
- High comfort due to low stiffness
- High added value with little additional costs
- Interchangeable
- Suitable for harsh Environments
- Fail-safe solution