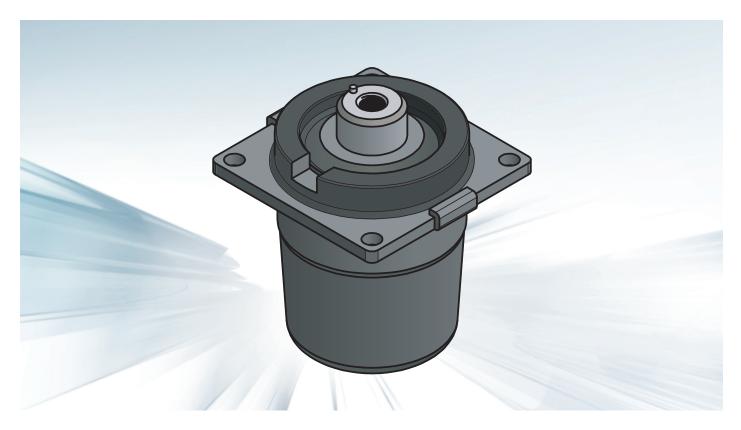

## **COMFORTMOUNT JS65820**

## **FEATURES COMFORTMOUNT:**

- Large stroke up to 20mm
- Low stiffness (4-5 times softer than standard hydromount)
- High comfort due to low stiffness
- High added value with little additional costs
- Interchangeable
- Suitable for harsh Environments
- Fail-safe solution