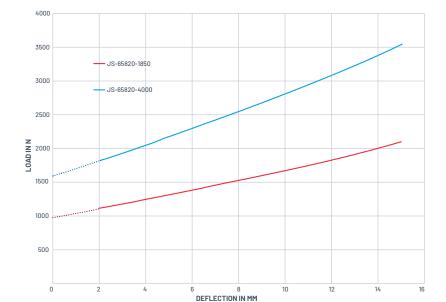

## **FEATURES COMFORTMOUNT:**

- Large stroke up to 20mm
- Low stiffness (4-5 times softer than standard hydromount)
- High comfort due to low stiffness
- High added value with little additional costs
- Interchangeable
- Suitable for harsh Environments
- Fail-safe solution