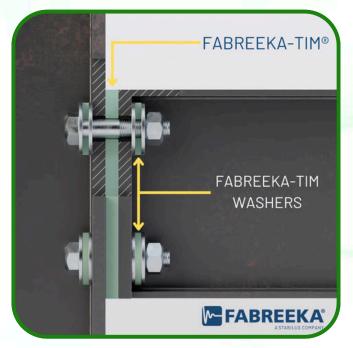

# FABREEKA-TIM®

# STRUCTURAL THERMAL BREAK

### **BOOSTS ENERGY EFFICIENCY**

Fabreeka-TIM® is a structural thermal break/insulation material that prevents thermal bridging in structural connections.

# MAINTAINS STRUCTURAL INTEGRITY

Fabreeka-TIM® maintains the structural integrity of your connections while reducing heat flow and energy loss, ensuring the long-term stability and efficiency of your building.